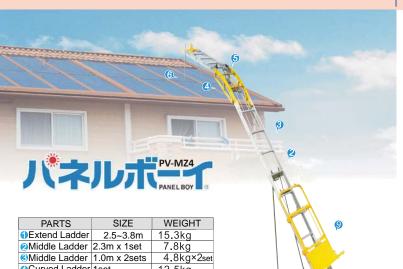

### **Especial design for Solar Energy display carrying**

"Curved Track" design, let the panel boy is easy to carry different of roof tile, building materials and tools.

| PARTS           | SIZE         | WEIGHT     |  |
|-----------------|--------------|------------|--|
| Extend Ladder   | 2.5~3.8m     | 15.3kg     |  |
| Middle Ladder   | 2.3m x 1set  | 7.8kg      |  |
| Middle Ladder   | 1.0m x 2sets | 4.8kg×2set |  |
| Ourved Ladder   | 1set         | 12.5kg     |  |
| 9 Pulley        | 1set         | 2.7kg      |  |
| Support (short) | 1set         | 3.2kg      |  |
| Support (long)  | 1set         | 8.7kg      |  |
| 6 Motor         | 1set         | 18.4kg     |  |
| Truck           | 1set         | 16.5kg     |  |
| Working Angle   | 60°~7        | '0°        |  |