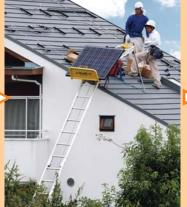

## Necessities of safe construction height

Carry the heavy stuffs and climb on the ladder is real danger.

Panel Boy provided "Curved Track" system not only reduced the danger of carry the stuff, but also increased convenience for workers.

#### **Different with Traditional Hoist**

Light of design, Easy to Separate and Easy to Carry Any kind of Van and small truck are all able to carry. (The highest of height is 2500mm).

Using small motor and easy to moving.

### **Especial design for Solar Energy display carrying**

"Curved Track" design, let the panel boy is easy to carry different of roof tile, building materials and tools.

| PARTS           | SIZE         | WEIGHT     |  |
|-----------------|--------------|------------|--|
| Extend Ladder   | 2.5~3.8m     | 15.3kg     |  |
| Middle Ladder   | 2.3m x 1set  | 7.8kg      |  |
| Middle Ladder   | 1.0m x 2sets | 4.8kg×2set |  |
| Ourved Ladder   | 1set         | 12.5kg     |  |
| 9 Pulley        | 1set         | 2.7kg      |  |
| Support (short) | 1set         | 3.2kg      |  |
| Support (long)  | 1set         | 8.7kg      |  |
| 6 Motor         | 1set         | 18.4kg     |  |
| Truck           | 1set         | 16.5kg     |  |
| Working Angle   | 60°~7        | '0°        |  |