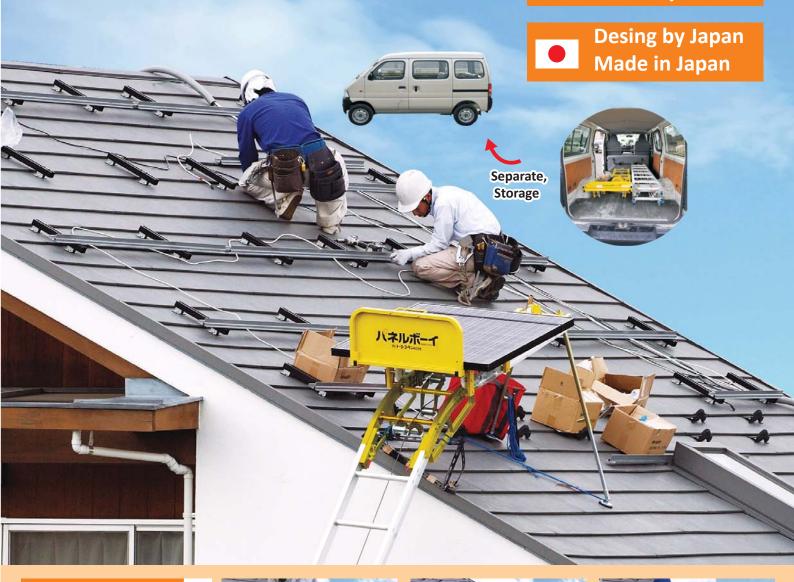

LIGHT SMALL EASY

THE BEST PARTNER FOR OUTSIDE WORKER

Standard Size
Use for 2 floors height

Extra Option
Extend to 3 floors height

Van or small Truck All able to carry

## Necessities of safe construction height

Carry the heavy stuffs and climb on the ladder is real danger.

Panel Boy provided "Curved Track" system not only reduced the danger of carry the stuff, but also increased convenience for workers.

#### **Different with Traditional Hoist**

Light of design, Easy to Separate and Easy to Carry Any kind of Van and small truck are all able to carry. (The highest of height is 2500mm).

Using small motor and easy to moving.

**X Curved Ladder is made in Steel** 

Desing by Japan/Made in Japan