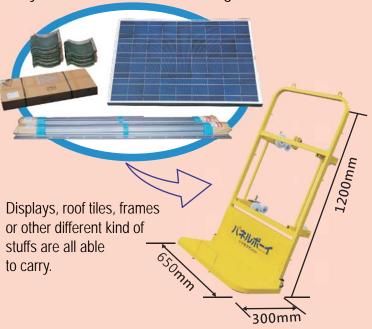

### **Especial design for Solar Energy display carrying**

"Curved Track" design, let the panel boy is easy to carry different of roof tile, building materials and tools.

| PARTS           | SIZE         | WEIGHT     |  |
|-----------------|--------------|------------|--|
| Extend Ladder   | 2.5~3.8m     | 15.3kg     |  |
| Middle Ladder   | 2.3m x 1set  | 7.8kg      |  |
| Middle Ladder   | 1.0m x 2sets | 4.8kg×2set |  |
| Ourved Ladder   | 1set         | 12.5kg     |  |
| 9 Pulley        | 1set         | 2.7kg      |  |
| Support (short) | 1set         | 3.2kg      |  |
| Support (long)  | 1set         | 8.7kg      |  |
| 6 Motor         | 1set         | 18.4kg     |  |
| Truck           | 1set         | 16.5kg     |  |
| Working Angle   | 60°~7        | '0°        |  |

| <b>SPECIFICATION</b> |                   |
|----------------------|-------------------|
| Size of Truck        | 1200×650×300      |
| Loading Capital      | 100kg             |
| Motor                | AC 110V Cable 15M |