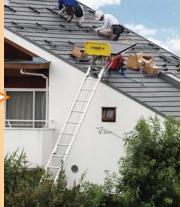

## Necessities of safe construction height

Carry the heavy stuffs and climb on the ladder is real danger.

Panel Boy provided "Curved Track" system not only reduced the danger of carry the stuff, but also increased convenience for workers.

#### **Different with Traditional Hoist**

Light of design, Easy to Separate and Easy to Carry Any kind of Van and small truck are all able to carry. (The highest of height is 2500mm).

Using small motor and easy to moving.

### **Especial design for Solar Energy display carrying**

"Curved Track" design, let the panel boy is easy to carry different of roof tile, building materials and tools.

| PARTS           | SIZE         | WEIGHT     |  |
|-----------------|--------------|------------|--|
| Extend Ladder   | 2.5~3.8m     | 15.3kg     |  |
| Middle Ladder   | 2.3m x 1set  | 7.8kg      |  |
| Middle Ladder   | 1.0m x 2sets | 4.8kg×2set |  |
| Ourved Ladder   | 1set         | 12.5kg     |  |
| 9 Pulley        | 1set         | 2.7kg      |  |
| Support (short) | 1set         | 3.2kg      |  |
| Support (long)  | 1set         | 8.7kg      |  |
| 6 Motor         | 1set         | 18.4kg     |  |
| Truck           | 1set         | 16.5kg     |  |
| Working Angle   | 60°~7        | '0°        |  |