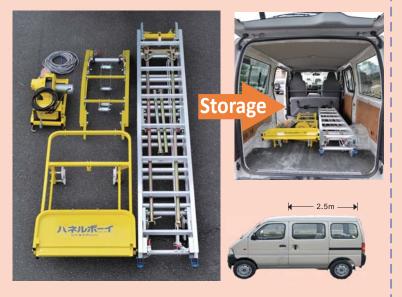

LIGHT SMALL EASY

THE BEST PARTNER FOR OUTSIDE WORKER

Standard Size
Use for 2 floors height

Extra Option
Extend to 3 floors height

Van or small Truck All able to carry

#### **Different with Traditional Hoist**

Light of design, Easy to Separate and Easy to Carry Any kind of Van and small truck are all able to carry. (The highest of height is 2500mm).

Using small motor and easy to moving.