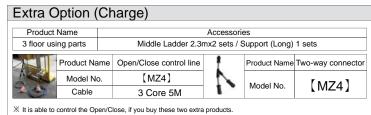

### **Especial design for Solar Energy display carrying**

"Curved Track" design, let the panel boy is easy to carry different of roof tile, building materials and tools.

| PARTS           | SIZE         | WEIGHT     |  |
|-----------------|--------------|------------|--|
| Extend Ladder   | 2.5~3.8m     | 15.3kg     |  |
| Middle Ladder   | 2.3m x 1set  | 7.8kg      |  |
| Middle Ladder   | 1.0m x 2sets | 4.8kg×2set |  |
| Ourved Ladder   | 1set         | 12.5kg     |  |
| 9 Pulley        | 1set         | 2.7kg      |  |
| Support (short) | 1set         | 3.2kg      |  |
| Support (long)  | 1set         | 8.7kg      |  |
| 6 Motor         | 1set         | 18.4kg     |  |
| Truck           | 1set         | 16.5kg     |  |
| Working Angle   | 60°~7        | '0°        |  |