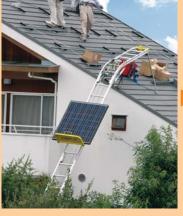

## Necessities of safe construction height

Carry the heavy stuffs and climb on the ladder is real danger.

Panel Boy provided "Curved Track" system not only reduced the danger of carry the stuff, but also increased convenience for workers.

#### **Different with Traditional Hoist**

Light of design, Easy to Separate and Easy to Carry Any kind of Van and small truck are all able to carry. (The highest of height is 2500mm).

Using small motor and easy to moving.

### **Especial design for Solar Energy display carrying**

"Curved Track" design, let the panel boy is easy to carry different of roof tile, building materials and tools.

| PARTS           | SIZE         | WEIGHT     |  |
|-----------------|--------------|------------|--|
| Extend Ladder   | 2.5~3.8m     | 15.3kg     |  |
| Middle Ladder   | 2.3m x 1set  | 7.8kg      |  |
| Middle Ladder   | 1.0m x 2sets | 4.8kg×2set |  |
| Ourved Ladder   | 1set         | 12.5kg     |  |
| 9 Pulley        | 1set         | 2.7kg      |  |
| Support (short) | 1set         | 3.2kg      |  |
| Support (long)  | 1set         | 8.7kg      |  |
| 6 Motor         | 1set         | 18.4kg     |  |
| Truck           | 1set         | 16.5kg     |  |
| Working Angle   | 60°~7        | '0°        |  |